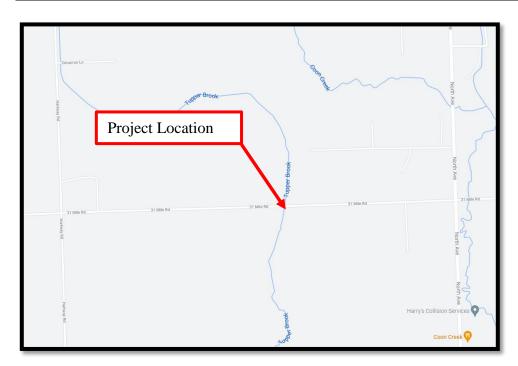

## INTITIAL 2022.02.16: Project Information Sheet

| PROJECT INFORMATION |                                                                               |  |
|---------------------|-------------------------------------------------------------------------------|--|
| PROJECT NAME:       | 31 Mile Road over Tupper Brook Drain Bridge Work                              |  |
| LOCATION:           | Ray Township: 31 Mile Road between Hartway and North Avenue.                  |  |
| DESCRIPTION:        | STR 6381: Bridge Superstructure Replacement and approach work.                |  |
| MCDR WORK ORDER #:  | NA                                                                            |  |
| MDOT JOB NUMBER:    | 209934                                                                        |  |
| PROJECT START DATE: | March 16 <sup>th</sup> , 2022                                                 |  |
| COMPLETION DATE:    | May 12 <sup>th</sup> , 2022                                                   |  |
| REMARKS:            | March 16 <sup>th</sup> : Scheduled to close 31 Mile Road to thru traffic from |  |
|                     | Hartway to North Avenue. A Detour will be posted. Drivers should              |  |
|                     | seek alternate routes.                                                        |  |
| NOTICE:             | All proposed dates are subject to change due to weather conditions            |  |
|                     |                                                                               |  |