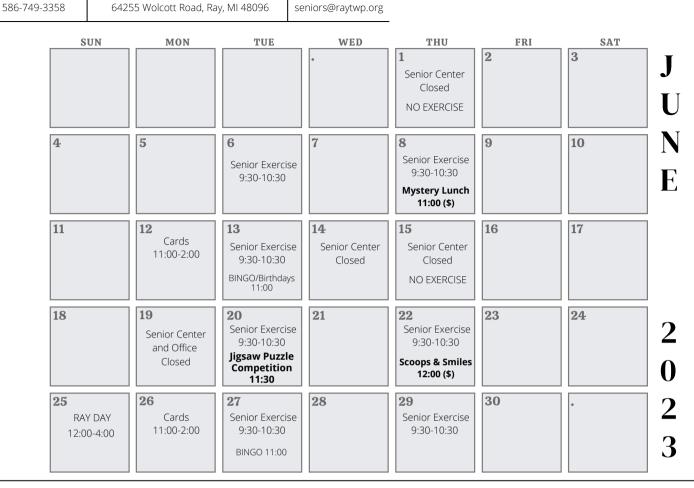

# **Ray Township Seniors**

Activities in **BOLD** require preregistration. Please come into the Township Office to register for activities with payment required (\$). You may call 586-749-5171 x204 to register for free events or to leave a message for Senior Director Sarah Parr. Senior Trips are non-refundable unless cancelled by the Township.

### **Jigsaw Puzzle Competition** June 20th, Starting at 11:30 a.m.

Join in this friendly competition to see who can finish a puzzle the fastest. Bring your own team or join with others when you arrive. Maximum team size is three. Preregister in the Township office. There will be a prize for the team that finishes first!

#### **Mystery Lunch** June 8th **July 6th** August 17th

The bus leaves at 11:00 a.m and will take you to a surprise location for lunch and some fun activities. These trips offer the chance to get out and stay connected. Transportation is \$2 and you pay for what you choose to order for lunch. Space will be limited so register early.

### **ONGOING SENIOR ACTIVITIES**

| <u>Activity</u> | <u>Next Meeting Date</u>     |  |  |  |  |
|-----------------|------------------------------|--|--|--|--|
| Exercise Class  | Every Tues/Thurs 9:30 a.m.   |  |  |  |  |
|                 | (No exercise on June 1 & 15) |  |  |  |  |
| BINGO           | June 13th, 11:00 a.m.        |  |  |  |  |
| Card Playing    | June 12th, 11:00 a.m.        |  |  |  |  |
| Cornhole        | August 22nd, 11:00 a.m.      |  |  |  |  |