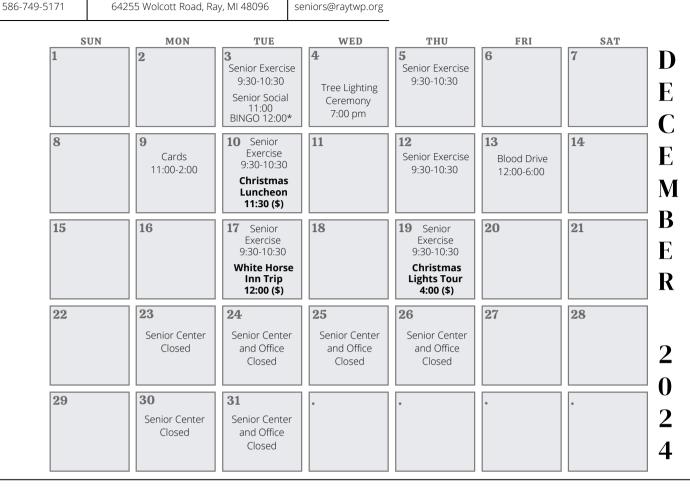

#### **Christmas Luncheon and Cookie Exchange**

All Ray Township seniors are invited to a Christmas luncheon on **Tuesday, December 10th at 11:30 a.m.** We will serve a hot lunch, play some games, and get in the holiday spirit. If you are able and would like to, please bring a dozen or more of your favorite cookies to share. Please preregister by December 3rd. Space is limited. Cost is \$10.

### WHITE HORSE INN December 17th departing at Noon

Join us for lunch at the beautiful White Horse Inn in Metamora. Transportation is \$2 and you buy your own lunch.

## CHRISTMAS LIGHTS TOUR

It's beginning to look a lot like Christmas, so don't miss out. Come along for dinner at the Sign of the Beef Carver and the 2024 Wayne County drive-through holiday lights experience.

#### December 19th Bus departs at 4:00 p.m.

Cost is \$10 and you pay for your own meal. Limited to 18 people.