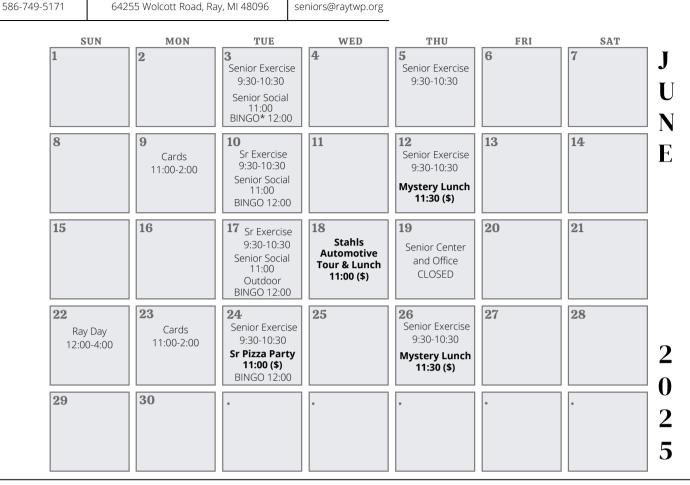

#### Senior Exercise Class Tues and Thurs 9:30 - 10:30 am Tuesday Events 11:00am \*\* Free blood pressure checks

Senior Social and Noon BINGO \*\* June 3rd June 10th Senior Social and Noon BINGO Senior Social and Outdoor Noon BINGO June 17th Sr Pizza Party (\$3) and Noon BINGO June 24th July 1st Senior Social and Noon BINGO \*\* July 8th Senior Social and Noon BINGO July 15th Senior Social and Noon BINGO July 22nd Sr Social, PACE presentation and BINGO July 29th Senior Social and Noon BINGO Aug 5th Senior Center Closed - Election Day Senior Social and Noon BINGO \*\* Aug 12th Aug 19th Senior Social and Noon BINGO Senior Social and Noon BINGO Aug 26th

June 26th

July 10th July 24th

August 21st

We will travel to a surprise location to enjoy lunch together. The cost is \$2.00 for transportation. You pay for what you order for lunch. Space is limited to 12 participants.

Stahls Automotive Collection Wednesday, June 18th r 100 - 100 - 100 - 100 - 100 - 100 - 100 - 100 - 100 - 100 - 100 - 100 - 100 - 100 - 100 - 100 - 100 - 100 - 100 - 100 - 100 - 100 - 100 - 100 - 100 - 100 - 100 - 100 - 100 - 100 - 100 - 100 - 100 - 100 - 100 - 100 - 100 - 100 - 100 - 100 - 100 - 100 - 100 - 100 - 100 - 100 - 100 - 100 - 100 - 100 - 100 - 100 - 100 - 100 - 100 - 100 - 100 - 100 - 100 - 100 - 100 - 100 - 100 - 100 - 100 - 100 - 100 - 100 - 100 - 100 - 100 - 100 - 100 - 100 - 100 - 100 - 100 - 100 - 100 - 100 - 100 - 100 - 100 - 100 - 100 - 100 - 100 - 100 - 100 - 100 - 100 - 100 - 100 - 100 - 100 - 100 - 100 - 100 - 100 - 100 - 100 - 100 - 100 - 100 - 100 - 100 - 100 - 100 - 100 - 100 - 100 - 100 - 100 - 100 - 100 - 100 - 100 - 100 - 100 - 100 - 100 - 100 - 100 - 100 - 100 - 100 - 100 - 100 - 100 - 100 - 100 - 100 - 100 - 100 - 100 - 100 - 100 - 100 - 100 - 100 - 100 - 100 - 100 - 100 - 100 - 100 - 100 - 100 - 100 - 100 - 100 - 100 - 100 - 100 - 100 - 100 - 100 - 100 - 100 - 100 - 100 - 100 - 100 - 100 - 100 - 100 - 100 - 100 - 100 - 100 - 100 - 100 - 100 - 100 - 100 - 100 - 100 - 100 - 100 - 100 - 100 - 100 - 100 - 100 - 100 - 100 - 100 - 100 - 100 - 100 - 100 - 100 - 100 - 100 - 100 - 100 - 100 - 100 - 100 - 100 - 100 - 100 - 100 - 100 - 100 - 100 - 100 - 100 - 100 - 100 - 100 - 100 - 100 - 100 - 100 - 100 - 100 - 100 - 100 - 100 - 100 - 100 - 100 - 100 - 100 - 100 - 100 - 100 - 100 - 100 - 100 - 100 - 100 - 100 - 100 - 100 - 100 - 100 - 100 - 100 - 100 - 100 - 100 - 100 - 100 - 100 - 100 - 100 - 100 - 100 - 100 - 100 - 100 - 100 - 100 - 100 - 100 - 100 - 100 - 100 - 100 - 100 - 100 - 100 - 100 - 100 - 100 - 100 - 100 - 100 - 100 - 100 - 100 - 100 - 100 - 100 - 100 - 100 - 100 - 100 - 100 - 100 - 100 - 100 - 100 - 100 - 100 - 100 - 100 - 100 - 100 - 100 - 100 - 100 - 100 - 100 - 100 - 100 - 100 - 100 - 100 - 100 - 100 - 100 - 100 - 100 - 100 - 100 - 100 - 100 - 100 - 100 - 100 - 100 - 100 - 100 - 100 - 100 - 100 - 100 - 100 - 100 - 100 - 100 - 100 - 100 - 100 - 100 - 100 - 100 - 100 - 100 - 100 - 100 - 100 - 100 - 100 - 100 - 100 - 100 - 100 We will enjoy lunch at Amore Restaurant followed by a guided tour of Stahls Auto Museum in Chesterfield Township. The bus departs at 11:00 am and returns around 4:00 pm. Transportation and admission cost is \$22 and you pay for the lunch you order.